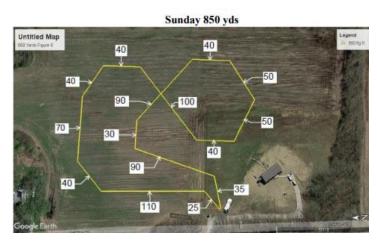

# COURSE PLAN (850 yds)

Note: The Field Committee reserves the right to alter the course diagram as required by weather and/or field conditions on the day of the trial.

Licensed by the American Kennel Club